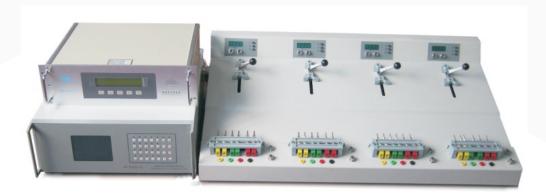

## PORTABLE THREE-PHASE POWER SOURCE OF PROGRAM CONTROL

- Portable three-phase precision power source.
- Separate output between phase current and phase voltage.
- High accuracy at output current, output voltage and phase state.
- Equipped with RS232C interface for external connection
- Automatic testing is realized thru configure software and reference meter.

Portable power source of program control is for site production line. With the technology of PWM pulse width modulation amplifier, the equipment offers the features of large output power, high stability, low power consumption, high efficiency and small size. Providing stable and ideal operation condition for measurement of 50Hz operating frequency, the equipment is suitable for all kinds of energy meters.