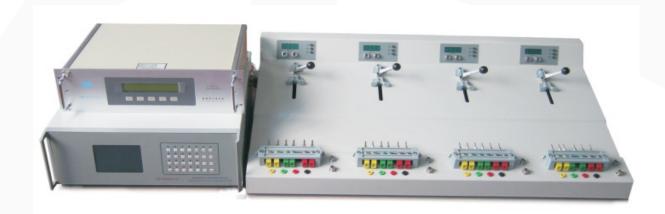

## PLANE THREE-PHASE METER TEST BENCH

## Introduction

Three-phase plane pipelined test bench fits testing on site. With the technology of PWM pulse-width modulation amplifier, the equipment provides large output power, high stability, low power consumption, high efficiency and small size. It offers stable and ideal operation condition for measurement of 50Hz operation frequency, testing all kinds of energy meters.